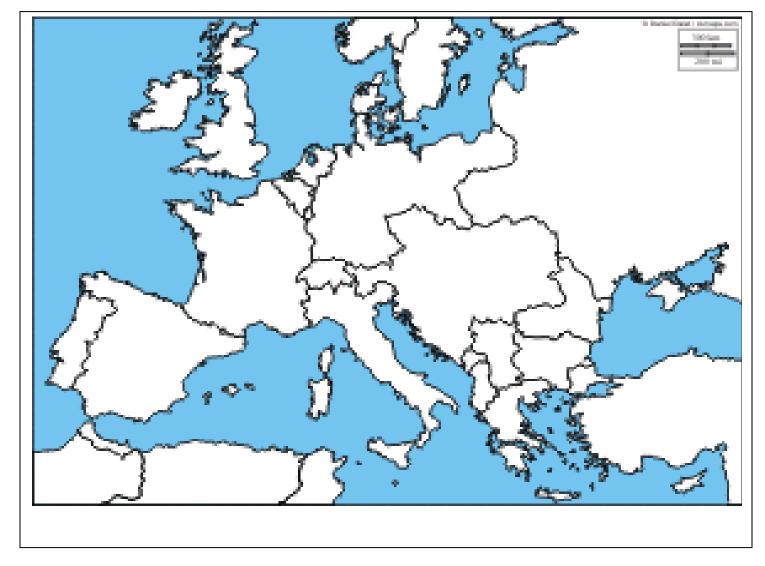

**Task 1:** List the Central and Allied Powers and label where the countries are on the map. You do not have to label the United States.

World War 1began on 28 June 1914 by the assassination of the Archduke Franz Ferdinand of Austria and his pregnant wife Sophie. Archduke Franz Ferdinand of Austria was heir to the throne of Austria and Hungary. The assassination was planned by a Serbian terrorist group, called The Black Hand and the man who shot Franz Ferdinand and his wife was a Bosnian revolutionary named GavriloPrincip.