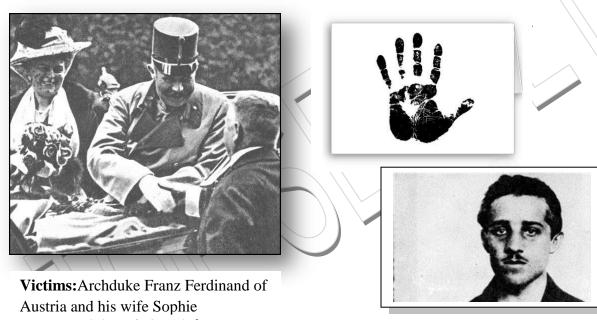

**Task 1:** List the Central and Allied Powers and label where the countries are on the map. You do not have to label the United States.

World War 1began on 28 June 1914 by the assassination of the Archduke Franz Ferdinand of Austria and his pregnant wife Sophie. Archduke Franz Ferdinand of Austria was heir to the throne of Austria and Hungary. The assassination was planned by a Serbian terrorist group, called The Black Hand and the man who shot Franz Ferdinand and his wife was a Bosnian revolutionary named GavriloPrincip.

**Suspect:**GavriloPrincip of The Black Hand