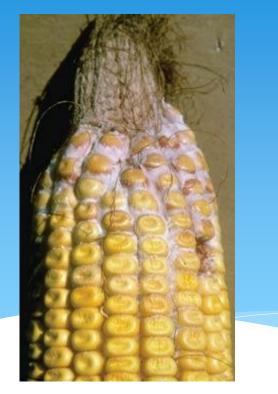

# Harmful Microorganisms Fungus

Can spread through crops and kill them

Can cause skin diseases such as ringworm and athlete's foot

### Harmful Microorganisms

Can spread through crops and kill them

Not healthy for people or animals to digest