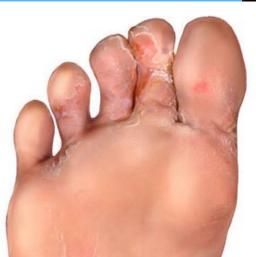

# Harmful Microorganisms Fungus

Can spread through crops and kill them

Can cause skin diseases such as ringworm and athlete's foot