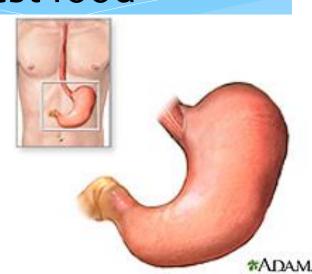

## HELPFUL BACTERIA

- turns milk into yogurt
- produces cheese

are in your stomach to help digest food