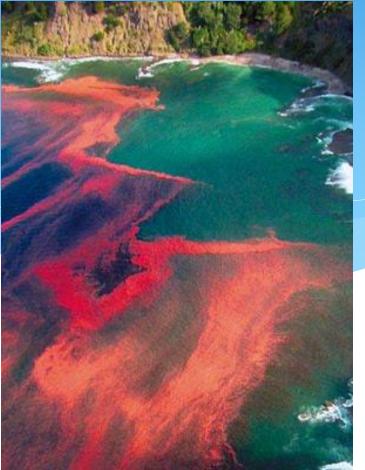

### Harmful Microorganisms Harmful Algae Red Tide

Algae grows too quickly, covering large amounts of water making it look red (this algae is TOXIC).

# This toxic algae is harmful for people, plants and animals