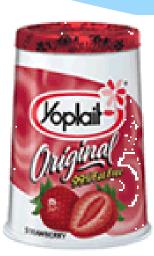

## HELPFUL BACTERIA

- turns milk into yogurt
- produces cheese

are in your stomach to help digest food