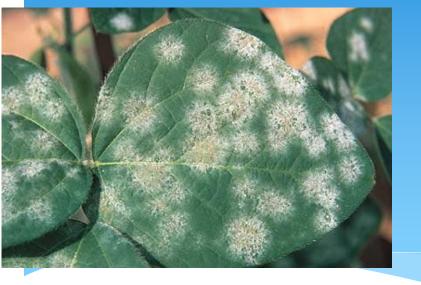

# Harmful Microorganisms Fungus

Can spread through crops and kill them

Can cause skin diseases such as ringworm and athlete's foot