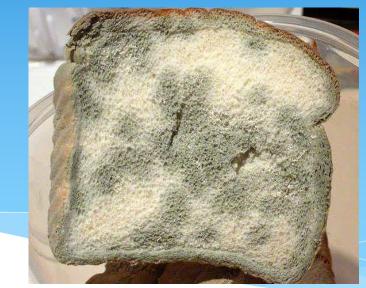

# Yeast makes bread, rolls, and cakes rise.

Penicillin (medicine) is made from mold.

• Mold helps dead things (plants, animals) decay.