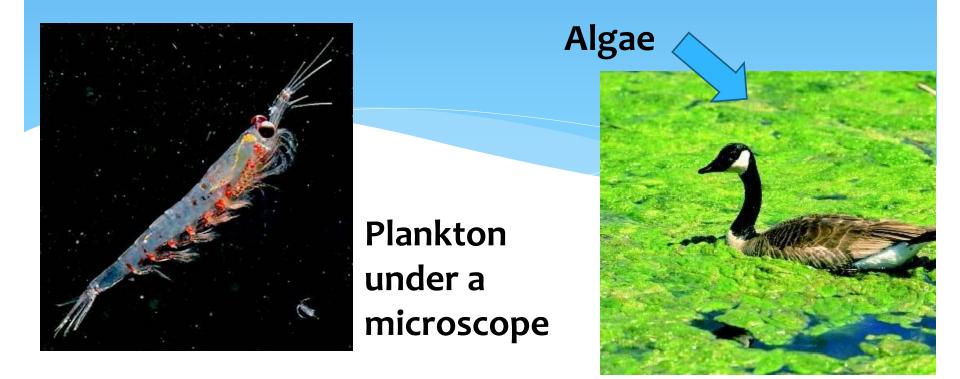

#### Which are beneficial?

- <u>Algae</u> grows on water and produces oxygen
- **Plankton** and Algae provide food for fish