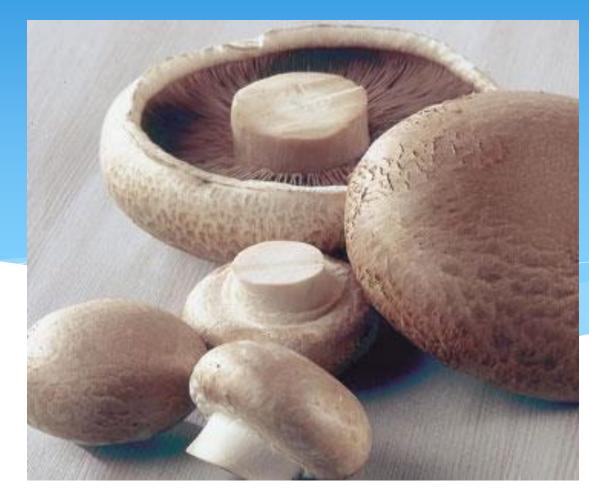

# Microorganisms

Are they harmful? Are they beneficial?

# Microorganisms

#### Micro Organisms



#### Which are harmful?

#### Which are beneficial?









- <u>Algae</u> grows on water and produces oxygen
- **Plankton** and Algae provide food for fish



## HELPFUL BACTERIA

- turns milk into yogurt
- produces cheese



are in your stomach to help digest food







# Yeast makes bread, rolls, and cakes rise.





Penicillin (medicine) is made from mold.



• Mold helps dead things (plants, animals) decay.



### Fungus

#### Some fungus can provide food.



# Harmful Microorganisms Harmful Bacteria

### Salmonella and E Coli

- Found on raw chicken and eggs
- Thoroughly COOK all meat to kill bacteria.





### Harmful Microorganisms

# Harmful **Bacteria**

Causes strep throat

# Harmful Virus

- Causes colds
- Causes flu



# Harmful Microorganisms Fungus



Can spread through crops and kill them





Can cause skin diseases such as ringworm and athlete's foot

### Harmful Microorganisms







Can spread through crops and kill them

Not healthy for people or animals to digest

### Harmful Microorganisms Harmful Algae Red Tide

Algae grows too quickly, covering large amounts of water making it look red (this algae is TOXIC).

# This toxic algae is harmful for people, plants and animals



# Harmful and Beneficial Microorganisms

#### Where