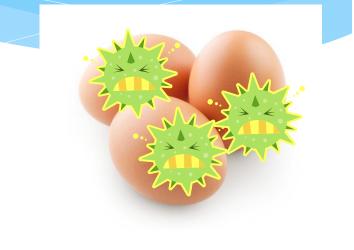

### Salmonella and E Coli

- Found on raw chicken and eggs
- Thoroughly COOK all meat to kill bacteria.